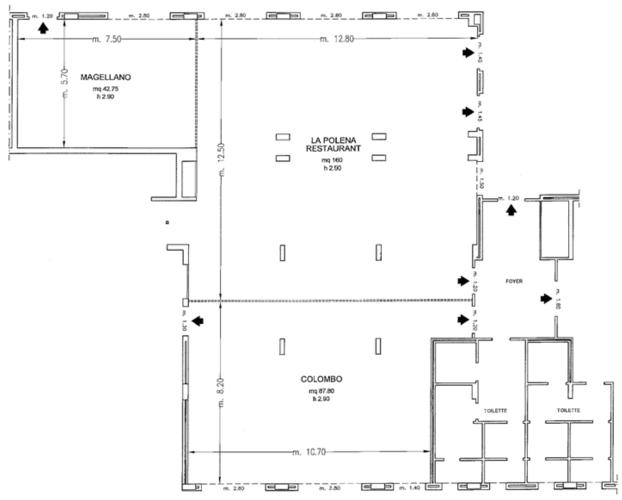

### **Meetings & Events**

**Meeting Rooms: 2** 

Capacity (theatre style): 70 max

Two bright, modern meeting rooms for up to 70 people, the proximity of Amerigo Vespucci airport and an experienced Events Manager will help deliver your event with style.

FIRENZE

Piano Terra / Ground Floor

Uscite di sicurezza / Emergency Exits

Finestre / Windows
Pareti mobili / Modular Walis
Colonne / Columns

| Sale riunioni<br>Meeting rooms | Area mq<br>Area sq.ft. | Lung. × larg. mt.<br>L × W ft. | altezza mt.<br>height ft. | teatro<br>theatre | banchi<br>scuola<br>class<br>room | Tavolo unico<br>ferro di cavallo<br>conference<br>table/ U-shape | cabaret<br>style^ | cocktail<br>reception | banchetto<br>banquet |
|--------------------------------|------------------------|--------------------------------|---------------------------|-------------------|-----------------------------------|------------------------------------------------------------------|-------------------|-----------------------|----------------------|
| Magellano°                     | 42,75<br>459,99        | 7,50x5,70<br>24,61x18,70       | 2,9<br>9,51               | 30                | 20                                | 20                                                               | 10                | 35                    | 30                   |
| Colombo°                       | 87,8<br>944,73         | 10,70x8,20<br>35,10x26,90      | 2,9<br>9,51               | 70                | 30                                | 30                                                               | 35                | 80                    | 65                   |
| La Polena Restaurant°          | 160<br>1721,6          | 12,50x12,80<br>41,04x41,99     | 2,9<br>9,51               | -                 | -                                 | -                                                                | -                 | 200                   | 140                  |

<sup>°</sup> Luce naturale / Daylight

 $<sup>^{\</sup>wedge}$  Cabaret style: tavoli diametro cm 12, fino a 4 pax cad  $^{\prime}$  Diameter tables cm 12, up to 4 pax each