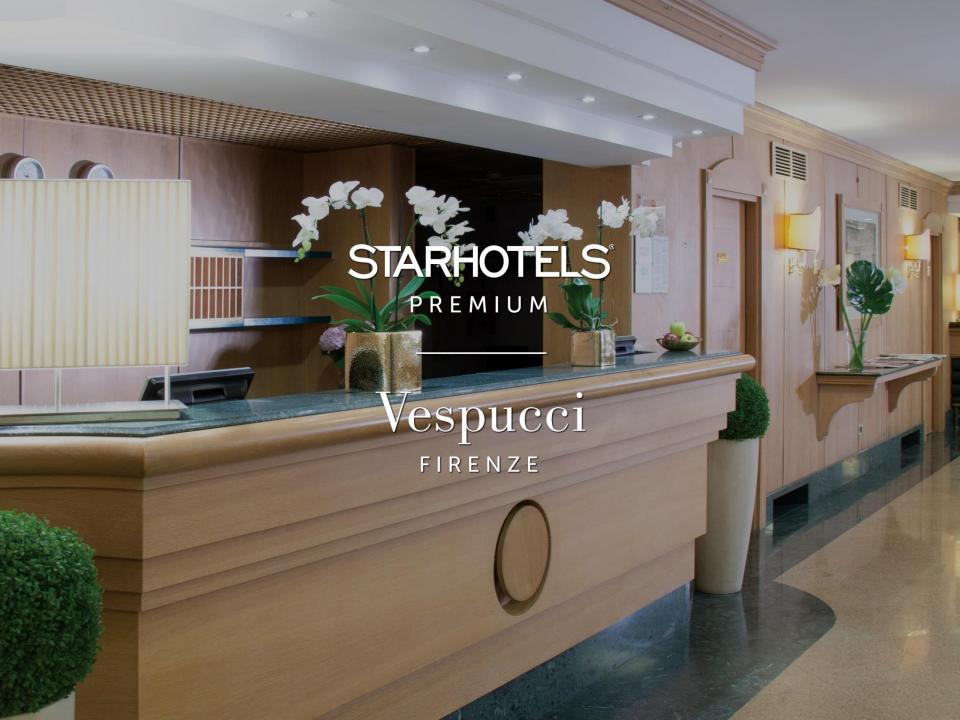

### Classic Elegance

A flair for business meets a passion for people at the Vespucci. Situated close to Peretola Airport and opposite the I Gigli Mall in the heart of the Campi Bisenzio district, working away has never felt more like a holiday. Each of our rooms has been carefully tailored to create a home-away-from home for business and leisure travelers with cozy armchairs, warm cherry wood furniture and sumptuous fabrics. To unwind, there's a renowned restaurant serving international cuisine and local delicacies, or a relaxed bar for that late-night digestif.